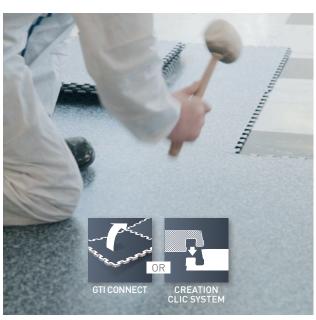

### **FAST TRACK LOOSELAY TILES IDEAL FOR RENOVATION**

- Installation over ceramics, concrete, resins...
- Easy & Quick to install
- No need to close the school